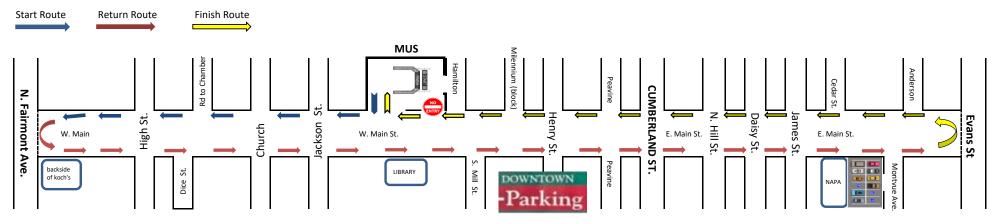

## GLOW THE DISTANCE FOR MATS 5K RACE COURSE

The race starts at MUS. Turn right out of the parking lot drive-thru side onto Main St, run all the way to Fairmont Ave. (right behind back side of Koch Foods). Turn around, and run all the way down Main St. to just before Evans St. (right before HomeTrust Bank Foods plant). Turn around and run back to MUS into the entrance you started from. \*As you are running please don't spread out into both lanes of the road, keep to the right lane as you run\*

## \*\*\* You will NEVER leave Main Street on this course until you are turning back into MUS to cross the finish line.

We made the change to the course due to the high volume of vehicle traffic in the back parking lot on Saturday nights. Safety above all else and we feel this will make things easier for the racers.